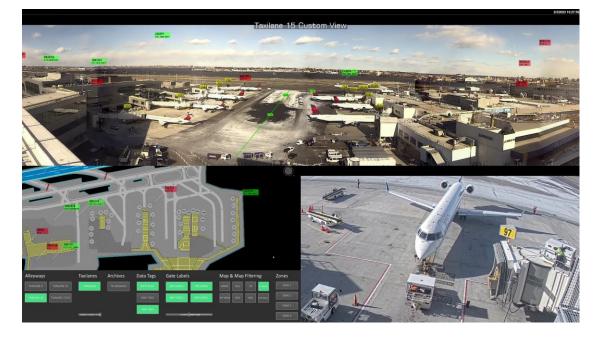

### Digital Airfield: Visualisation

Dow Time 44 48 ms 5%O version 4.23 1.85 x: 624 2768 radio 0.0000 x: 0.2900 eex 0.0000

eng 1 2680 el 1: x: 1.0000 veoX:0.0000 y: 0 1145 rocY:0 0000 x: 0 10000 roc2:0 9889 1570 sepectFacible 12245 for On degred Alshedlending Alshedlending commert 1 IN-FP8, 25 14 Cac-FP8 25 09 Manage, 40 01ms commere 2 IN-FP8, 25 18 Cac-FP6 25 19 Manage, 35 00ms commere 3 IN-FP8, 25 05 Cac-FP8 25 09 Manage, 42 05ms