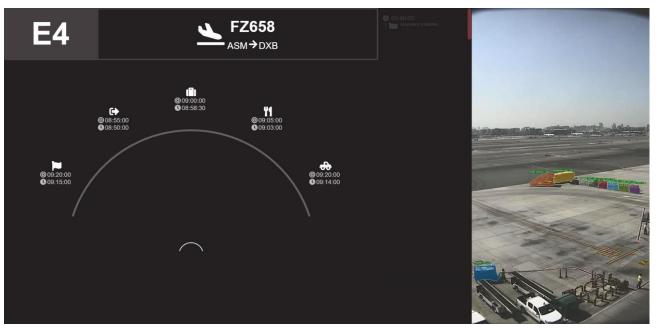

#### Microservices

Last Minute change of stand

RWY Occupancy Timer

Stand Not Empty for Incoming Flight

• What Microservice would you build? (Right Info, Right Time, Right User)