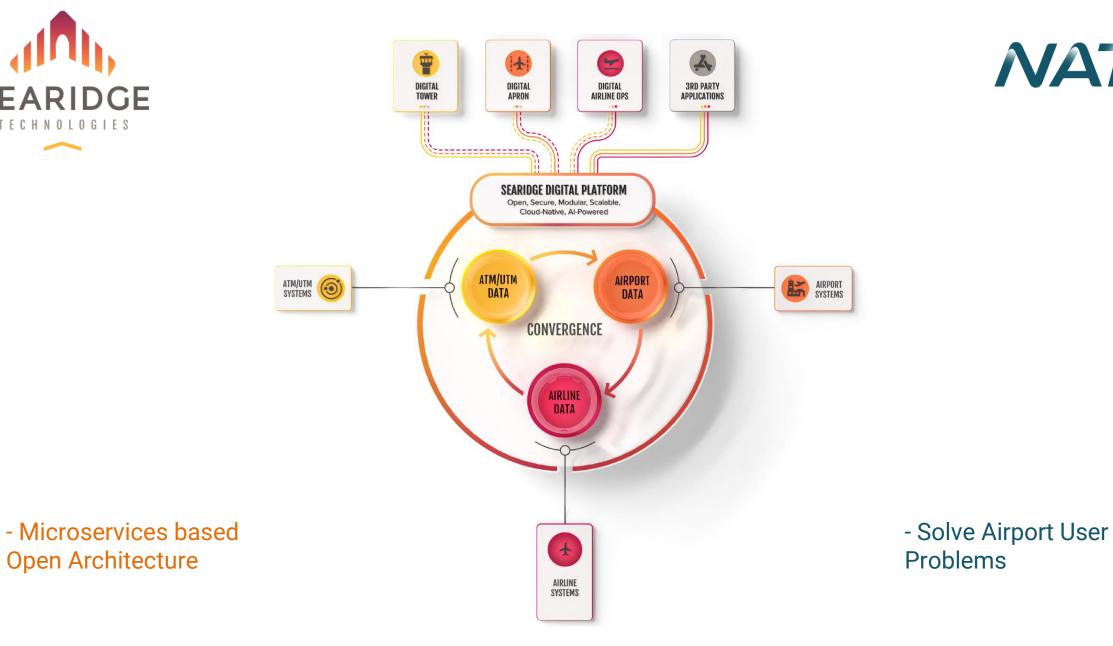

#### Convergence

• Connecting airline, airside & ATC Ops

Automation

AI based decision support

Augmentation

Video Tags / Overlays/ MET

Digital Out the Window View

Cameras

#### Today's Operational Data / System Environment

Airport ATC OEM OEM system system Airline Airline

ATC and Airport operations with:

- Limited point to point data exchange
- > Siloed monolithic systems
- Disparate OEM suppliers on each side
- No commonality of OEM between ATC and Airport