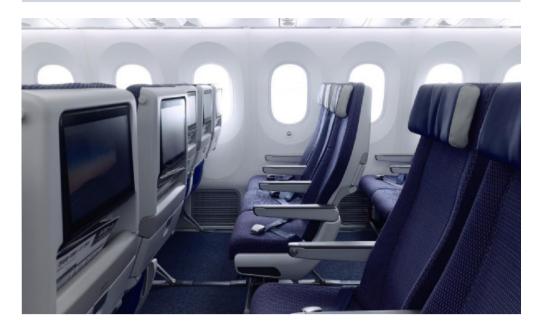

## The Best-in class Seat Pitch

## For long journeys, enjoy enhanced comfort with two classes of seating

Premium Economy Class
Premia 42

RECARO SEAT with 42-Inch Seat Pitch

RECARO SEAT with 35-Inch Seat Pitch

\*Please note that seat pitch may vary depending on the aircraft type of your flight.