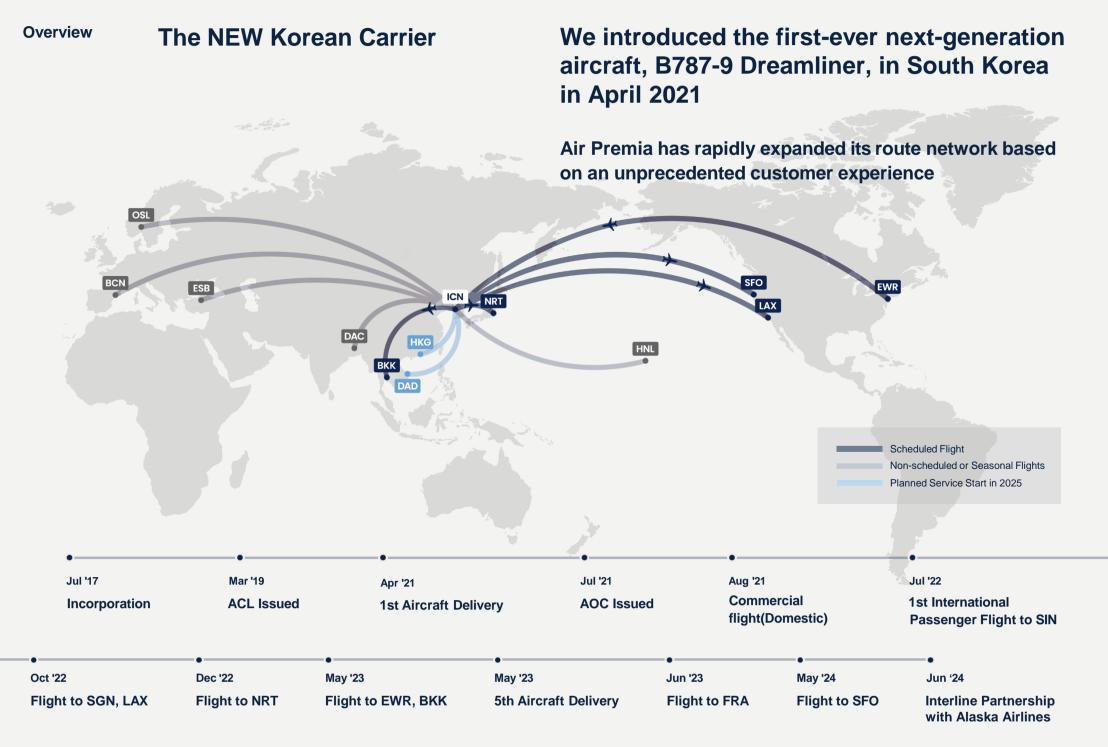

● AIR PREMIA

Introduction

2024.11

# Air Premia Company Profile

#### Core Strategies

Balanced Premium You can enjoy a comfortable and spacious high-quality service without paying excessive amounts



Optimal seat configuration and service for medium and long-hauls

#### Configuration efficiency

- Single aircraft fleet (B787-9 Dreamliner) & with 2-Class configuration (Premium Economy & Economy)

## Value based fare

- Fare of PE will be 50% of business class of Korean FSCs

- Fare of EY will be 80~90% of economy class of Korean FSCs



Differentiate

### The Boeing 787 Dreamliner

All flights operated by the next-generation B787-9 Dreamliner



## Quiet

A quieter aircraft with a 60% reduction in takeoff and landing noise compared to conventional aircraft

## Comfort

Enhanced onboard comfort and pleasant cabin environment through optimized humidity and pressure control

## **Eco-friendly**

An environmentally friendly aircraft with improved fuel efficiency by 20% through a lighter airframe and a 20% reduction in carbon emissions.

## Long Haul

With a range of over 15,000km, our aircraft can fly nonstop from Seoul to New York, Los Angeles, Frankfurt in a single journey.

#### Differentiate

## The Best-in class Seat Pitch

## For long journeys, enjoy enhanced comfort with two classes of seating

Premium Economy Class