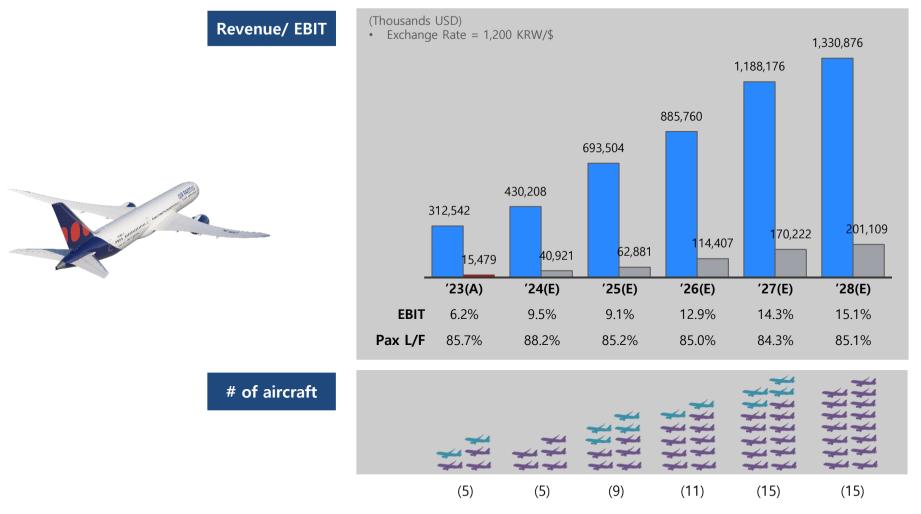

#### **Financial Projection**

Air Premia remains committed to expanding its operations, with a revenue target of one billion USD by 2027

\* Based on K-IFRS, management projection