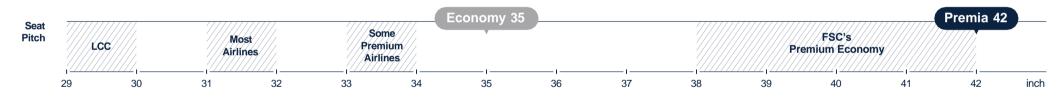

## The Best-in class Seat Pitch

## For long journeys, enjoy enhanced comfort with two classes of seating

Premium Economy Class
Premia 42

RECARO SEAT with 42-Inch Seat Pitch

RECARO SEAT with 35-Inch Seat Pitch

\*Please note that seat pitch may vary depending on the aircraft type of your flight.

## Tailored Service that Meets Your Needs

Ensuring comfort for your mind as well, with a variety of additional services and friendly cabin crew

Economy Class

**Economy 35** 

Premium Economy Class
Premia 42