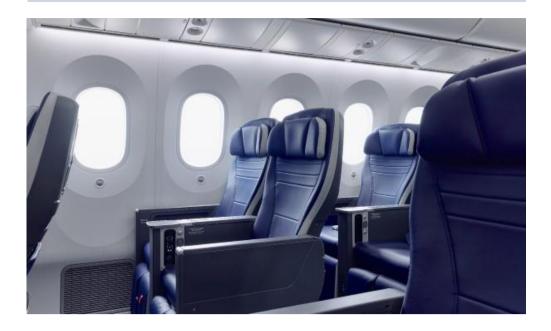

## The Best-in class Seat Pitch

## For long journeys, enjoy enhanced comfort with two classes of seating

Premium Economy Class
Premia 42

RECARO SEAT with 42-Inch Seat Pitch

RECARO SEAT with 35-Inch Seat Pitch

\*Please note that seat pitch may vary depending on the aircraft type of your flight.