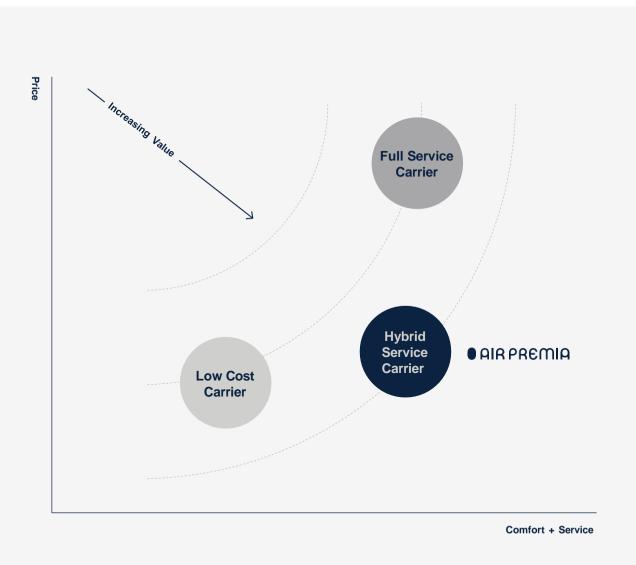

#### Core Strategies

Balanced Premium You can enjoy a comfortable and spacious high-quality service without paying excessive amounts

Optimal seat configuration and service for medium and long-hauls

#### Configuration efficiency

- Single aircraft fleet (B787-9 Dreamliner) & with 2-Class configuration (Premium Economy & Economy)

## Value based fare

- Fare of PE will be 50% of business class of Korean FSCs

- Fare of EY will be 80~90% of economy class of Korean FSCs

Differentiate

#### Differentiate